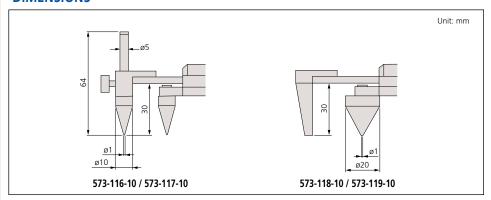

th SPC data output.
- Supplied fitted in wooden case.



| Range      | Order No.  | Accuracy | Resolution | Mass (g) |
|------------|------------|----------|------------|----------|
| 10 - 200mm | 573-116-10 | ±0.10mm  | 0.01mm     | 482      |
| 10 - 300mm | 573-117-10 | ±0.15mm  | 0.01mm     | 578      |

| Metric Edge-to-center distance type |            |          |            |          |  |  |
|-------------------------------------|------------|----------|------------|----------|--|--|
| Range                               | Order No.  | Accuracy | Resolution | Mass (g) |  |  |
| 10 - 200mm                          | 573-118-10 | ±0.10mm  | 0.01mm     | 485      |  |  |
| 10 - 300mm                          | 573-119-10 | ±0.15mm  | 0.01mm     | 581      |  |  |

## **DIMENSIONS**