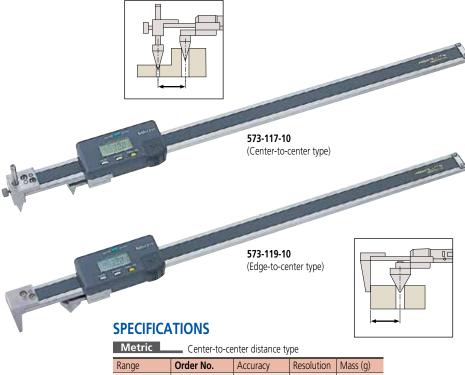

# **ABSOLUTE Back-Jaw Centerline Caliper**

SERIES 573 — Center-to-Center & Edge-to-Center Types

### **FEATURES**

- Specially designed to measure the distance between two centers or the distance from an edge to center.
- Provided with jaws on the back of the slider, measurements can be read easily by upside down.
- Direct reading of pitch measurements is available due to the offset value setting function.
- With SPC data output.
- Supplied fitted in wooden case.

| Range      | Order No.  | Accuracy | Resolution | Mass (g) |
|------------|------------|----------|------------|----------|
| 10 - 200mm | 573-116-10 | ±0.10mm  | 0.01mm     | 482      |
| 10 - 300mm | 573-117-10 | ±0.15mm  | 0.01mm     | 578      |

| Metric Edge-to-center distance type |            |          |            |          |  |  |
|-------------------------------------|------------|----------|------------|----------|--|--|
| Range                               | Order No.  | Accuracy | Resolution | Mass (g) |  |  |
| 10 - 200mm                          | 573-118-10 | ±0.10mm  | 0.01mm     | 485      |  |  |
| 10 - 300mm                          | 573-119-10 | ±0.15mm  | 0.01mm     | 581      |  |  |